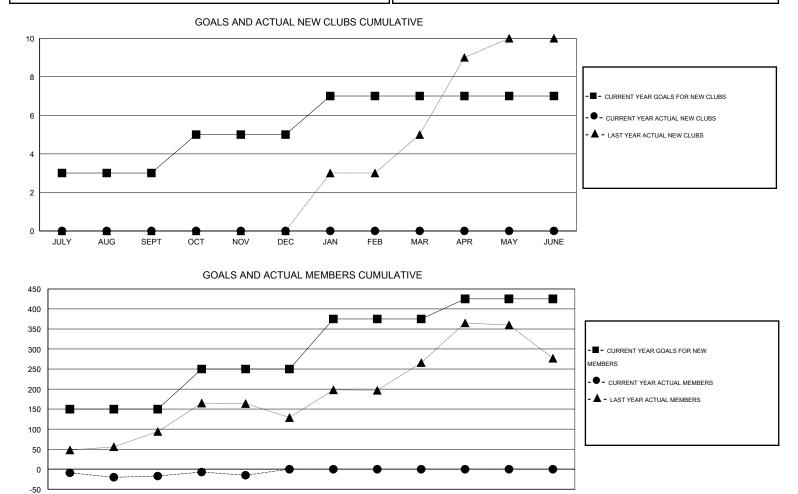

## GMT: ER GURUNATHAN

| LOCATION | INDIA |
|----------|-------|
|----------|-------|

| Clubs                 |                  |           |                  |                  | Members<br>RESULTS FOR 2014-2015 |                    |                                     |                    |                  |
|-----------------------|------------------|-----------|------------------|------------------|----------------------------------|--------------------|-------------------------------------|--------------------|------------------|
| RESULTS FOR 2014-2015 |                  |           |                  |                  |                                  |                    |                                     |                    |                  |
| QUARTER               | NEW CLUB<br>GOAL | NEW CLUBS | DROPPED<br>CLUBS | NET<br>GAIN/LOSS | QUARTER                          | NEW MEMBER<br>GOAL | CHARTER AND<br>NEW MEMBERS<br>ADDED | DROPPED<br>MEMBERS | NET<br>GAIN/LOSS |
| JULY/AUG/SEPT         | 3                | 0         | 0                | 0                | JULY/AUG/SEPT                    | 150                | 38                                  | 55                 | -17              |
| OCT/NOV/DEC           | 2                | 0         | 1                | -1               | OCT/NOV/DEC                      | 100                | 37                                  | 35                 | 2                |
| JAN/FEB/MAR           | 2                | 0         | 0                | 0                | JAN/FEB/MAR                      | 125                | 0                                   | 0                  | 0                |
| APR/MAY/JUNE          | 0                | 0         | 0                | 0                | APR/MAY/JUNE                     | 50                 | 0                                   | 0                  | 0                |